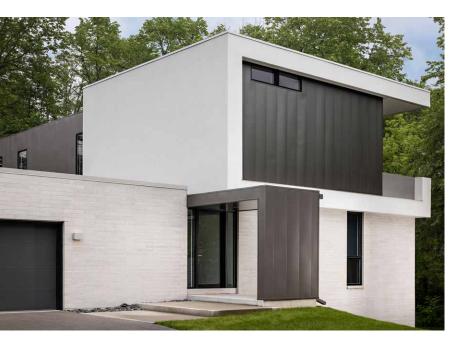

#### THE SOPHISTICATION OF HAND-CUT NATURAL STONE

Cordova Stone™ is a high-density, pre-finished architectural stone cladding that achieves the prestigious look of natural limestone by incorporating all-natural aggregates, recycled content, and integral color throughout each unit. This timeless veneer offers the design flexibility of four texture options and is also available in full-depth options.

### **O** FEATURES & BENEFITS

- · Ideal for interior & exterior applications
- Emulates cut stone look
- · Color throughout unit
- · Repels water & resists mold
- Durable
- · Expanded colors & finishes
- · Look of limestone