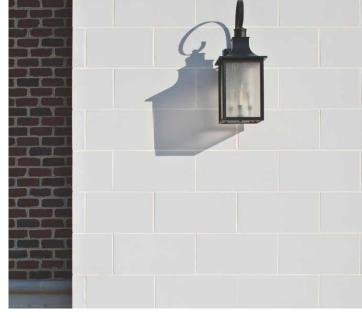

#### TIMELESS ELEGANCE REMINISCENT OF NATURAL LIMESTONE

Made from a mixture of white Portland cement combined with fine aggregates, Franklin Stone Veneer achieves a highly dense finish texture that beautifully emulates natural limestone. This cast stone veneer is available in smooth, rock or chiseled face and is also available in full-depth options.