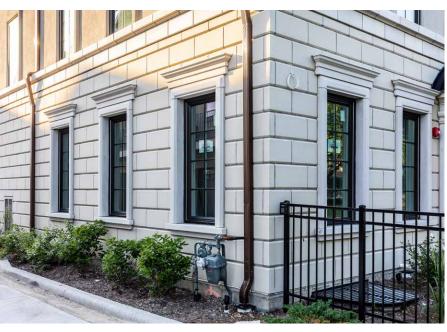

# FRANKLIN STONE

#### TIMELESS ELEGANCE REMINISCENT OF NATURAL LIMESTONE

Made from a mixture of white Portland cement combined with fine aggregates, Franklin Stone Veneer achieves a highly dense finish texture that beautifully emulates natural limestone. This cast stone veneer is available in smooth, rock or chiseled face and is also available in full-depth options.